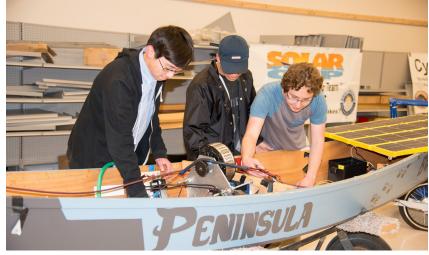

# Science · Technology STEM Engineering • Math

STEM education is vital in our children's curriculum. It creates critical thinkers, increases science literacy and empowers the next generation of innovators.

That is why PEF funds STEM programs at every school for 4th-12th graders. Elementary school students learn how to code with Ozobot kits, while middle school students are exposed to drones, robotics, programming, computer design and more.

Both Palos Verdes Peninsula High and Palos Verdes High schools have award-winning STEM programs. SMERT (Science, Math, Engineering, Robotics and Technology) at PVPHS has more than 13 competition teams including the VEX Team who placed in the 2017 World Championships and the PVPHS Robotics Team (Phanthom Catz) who won this year's regional championship and continued on to Nationals in Houston, TX.

At Palos Verdes High School, PVIT (Palos Verdes Institute of Technology) offers hands-on training in electronic, robotics, fabrication and programming. Their competition teams continue to place in regional, state, national and international events. The PVHS Underwater Remotely-Operated Vehicle Robotics Team