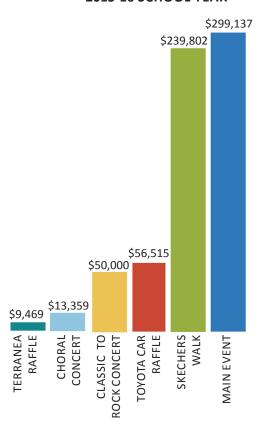

### EVENT INCOME 2015-16 SCHOOL YEAR

### MAIN EVENT 2017

PEF's 35th annual Main Event at Terranea Resort was a great success raising approximately \$319,000 for PVPUSD schools. Guests wore elegant whites to capture a mood as though they were whisked off to the coast of Spain to the island of Ibiza. The highlight of the evening was student musical, dance and robotic performances showcasing the very kids PEF supports.