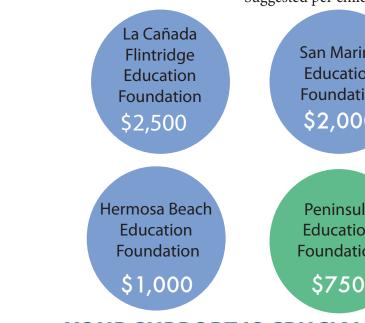

# **OUR CHILDREN ARE WORTH IT!** Suggested Donations From Other Education Foundations Suggested per child donation

Institute of Technology) at PVHS and

SMERT (Science, Math, Engineering,

at both high schools. PVIT (Palos Verdes

Manhattan San Marino Education Foundation \$2,000

Peninsula Education Foundation

Beach Education Foundation \$1,500

Palo Alto Education Foundation

\$1,000

YOUR SUPPORT IS CRUCIAL TO THESE PROGRAMS