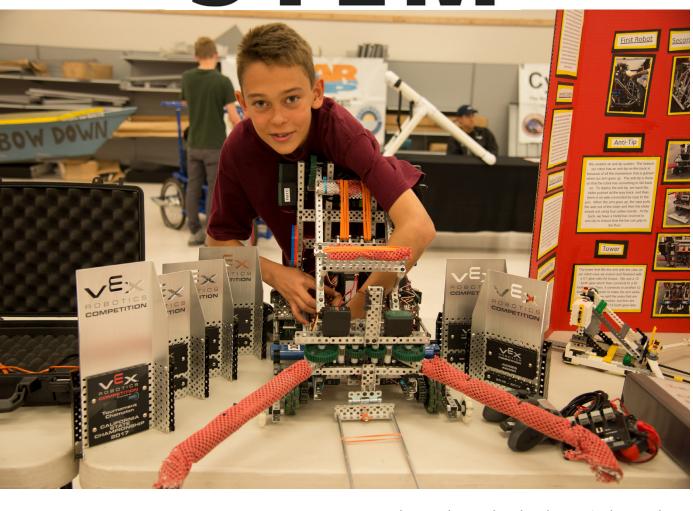

Both Palos Verdes Peninsula High and Palos Verdes High schools have award-winning STEM programs. SMERT (Science, Math, Engineering, Robotics and Technology) at PVPHS has more than 13 competition teams including the VEX Team who placed in the 2017 World Championships and the PVPHS Robotics Team (Phanthom Catz) who won this year's regional championship and continued on to Nationals in Houston, TX.

At Palos Verdes High School, PVIT (Palos Verdes Institute of Technology) offers hands-on training in electronic, robotics, fabrication and programming. Their competition teams continue to place in regional, state, national and international events. The PVHS Underwater Remotely-Operated Vehicle Robotics Team