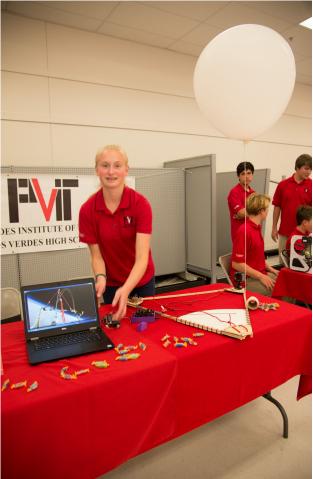

Both Palos Verdes Peninsula High and Palos Verdes High schools have award-winning STEM programs. SMERT (Science, Math, Engineering, Robotics and Technology) at PVPHS has more than 13 competition teams including the VEX Team who placed in the 2017 World Championships and the PVPHS Robotics Team (Phanthom Catz) who won this year's regional championship and continued on to Nationals in Houston, TX.

At Palos Verdes High School, PVIT (Palos Verdes Institute of Technology) offers hands-on training in electronic, robotics, fabrication and programming. Their competition teams continue to place in regional, state, national and international events. The PVHS Underwater Remotely-Operated Vehicle Robotics Team