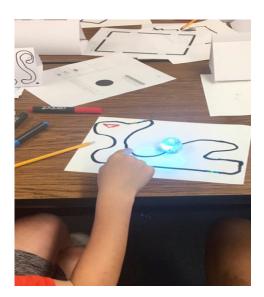

That is why PEF funds STEM programs at every school for 4th-12th graders. Elementary school students learn how to code with Ozobot kits, while middle school students are exposed to drones, robotics, programming, computer design and more.